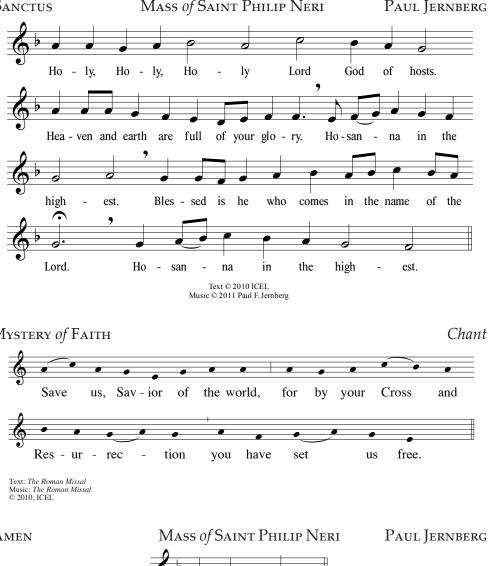

# LITURGY of THE EUCHARIST

On Jordan's Bank

All ye who mourn, the peace of the Lord is nigh;

Darkness night soon will fade into day. Peace is nigh; morning comes. Amen.

RICHARD GIBALA

Winchester New

A - men.