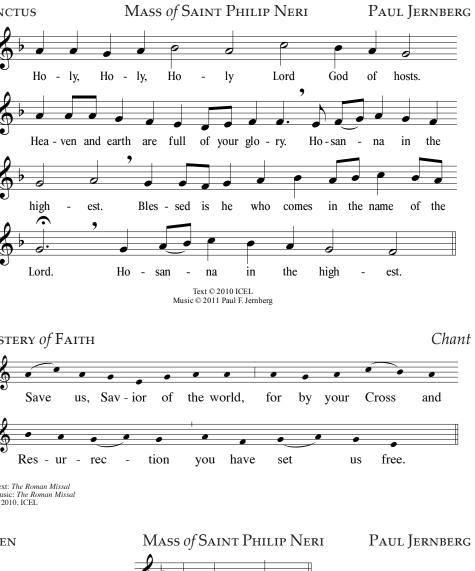

# LITURGY of THE EUCHARIST

On Jordan's Bank

All ye who mourn, the peace of the Lord is nigh;

Darkness night soon will fade into day. Peace is nigh; morning comes. Amen.

RICHARD GIBALA

Winchester New

A - men.